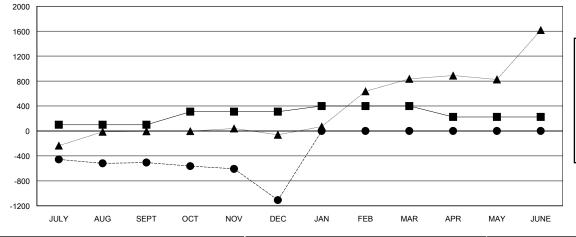

## GOALS AND ACTUAL MEMBERS CUMULATIVE

| DROPPED CLUBS: 16 |       |
|-------------------|-------|
| DROPPED MEMBERS   |       |
| DECEASED          | 5     |
| CLUB CANCELLED    | 537   |
| OTHER             | 825   |
| TOTAL             | 1,367 |