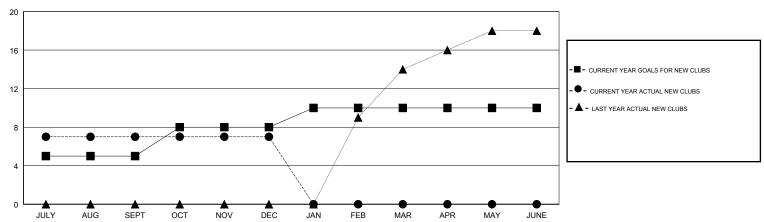

5             | 7         | 4             | JULY/AUG/SEPT         | 100                       | 340                     | 705                                          |
| OCT/NOV/DEC           | 3             | 0         | 12            | OCT/NOV/DEC           | 210                       | 68                      | 662                                          |
| JAN/FEB/MAR           | 2             | 0         | 0             | JAN/FEB/MAR           | 90                        | 0                       | 0                                            |
| APR/MAY/JUNE          | 0             | 0         | 0             | APR/MAY/JUNE          | -175                      | 0                       | 0                                            |

#### GOALS AND ACTUAL NEW CLUBS CUMULATIVE



## GOALS AND ACTUAL MEMBERS CUMULATIVE





| DROPPED CLUBS: 16 |       |
|-------------------|-------|
| DROPPED MEMBERS   |       |
| DECEASED          | 5     |
| CLUB CANCELLED    | 537   |
| OTHER             | 825   |
| TOTAL             | 1,367 |

| 27 CLUBS OF 153 ADDED 1 OR MORE |   |
|---------------------------------|---|
| NEW MEMBERS                     |   |
|                                 |   |
|                                 |   |
|                                 | ı |

| GENDER DISTRIBUTION                    |                |  |  |
|----------------------------------------|----------------|--|--|
| MALE                                   | 4,012 (79.60%) |  |  |
| FEMALE                                 | 1,028 (20.40%) |  |  |
| Women Percentage Fiscal Year Goal: 1